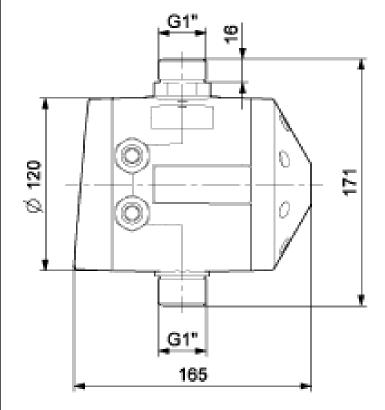

## 96848670 PM 1

Note! All units are in [mm] unless others are stated. Disclaimer: This simplified dimensional drawing does not show all details.

Company name: Created by: Phone:

**Date:** 18/07/2024

| Description                         | Value         |
|-------------------------------------|---------------|
| General information:                |               |
| Product name:                       | PM 1          |
| Product No:                         | 96848670      |
| EAN number:                         | 5700311918081 |
| Technical:                          |               |
| Approvals:                          | CE,EAC,RCM    |
| Approvals for drinking water:       | WRAS,ACS      |
| Return valve:                       | YES           |
| Adjustable start pressure (Yes/No): | N             |
| Start pressure:                     | 1.5 bar       |
| Materials:                          |               |
| Pump housing:                       | Composite     |
| Pump housing:                       | Polypropylene |
| Installation:                       |               |
| Maximum ambient temperature:        | 50 °C         |
| Inlet connect:                      | G1"           |
| Outlet connect:                     | G1"           |
| Inlet thread:                       | EXTERNAL      |
| Outlet thread:                      | EXTERNAL      |
| Liquid:                             |               |
| Liquid temperature range:           | 0 40 °C       |
| Electrical data:                    |               |
| P1 max.:                            | 1200 W        |
| Mains frequency:                    | 50 / 60 Hz    |
| Suitable for 50/60 Hz:              | Yes           |
| Rated voltage:                      | 1 x 220-240 V |
| Maximum current consumption:        | 10 A          |
| Enclosure class (IEC 34-5):         | IP65          |
| Power plug:                         | No plug       |
| Controls:                           |               |
| Type of connector:                  | No plug       |
| Dry running protection:             | YES           |
| Tank:                               |               |
| Tank volume:                        | 0.1 I         |
| Others:                             |               |
| Net weight:                         | 0.89 kg       |
| Gross weight:                       | 1.65 kg       |
| Shipping volume:                    | 0.01 m³       |
| Environmental approvals:            | WEEE          |