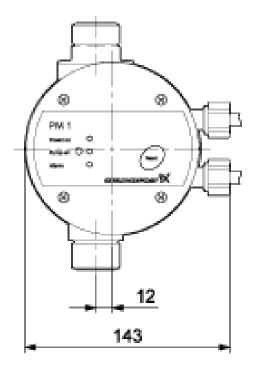

## 96848670 PM 1

Note! All units are in [mm] unless others are stated. Disclaimer: This simplified dimensional drawing does not show all details.

Company name: Created by: Phone:

**Date:** 18/07/2024

| Description                         | Value         |
|-------------------------------------|---------------|
| General information:                |               |
| Product name:                       | PM 1          |
| Product No:                         | 96848670      |
| EAN number:                         | 5700311918081 |
| Technical:                          |               |
| Approvals:                          | CE,EAC,RCM    |
| Approvals for drinking water:       | WRAS,ACS      |
| Return valve:                       | YES           |
| Adjustable start pressure (Yes/No): | N             |
| Start pressure:                     | 1.5 bar       |
| Materials:                          |               |
| Pump housing:                       | Composite     |
| Pump housing:                       | Polypropylene |
| Installation:                       |               |
| Maximum ambient temperature:        | 50 °C         |
| Inlet connect:                      | G1"           |
| Outlet connect:                     | G1"           |
| Inlet thread:                       | EXTERNAL      |
| Outlet thread:                      | EXTERNAL      |
| Liquid:                             |               |
| Liquid temperature range:           | 0 40 °C       |
| Electrical data:                    |               |
| P1 max.:                            | 1200 W        |
| Mains frequency:                    | 50 / 60 Hz    |
| Suitable for 50/60 Hz:              | Yes           |
| Rated voltage:                      | 1 x 220-240 V |
| Maximum current consumption:        | 10 A          |
| Enclosure class (IEC 34-5):         | IP65          |
| Power plug:                         | No plug       |
| Controls:                           |               |
| Type of connector:                  | No plug       |
| Dry running protection:             | YES           |
| Tank:                               |               |
| Tank volume:                        | 0.1 I         |
| Others:                             |               |
| Net weight:                         | 0.89 kg       |
| Gross weight:                       | 1.65 kg       |
| Shipping volume:                    | 0.01 m³       |
| Environmental approvals:            | WEEE          |