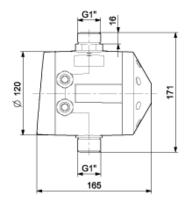

## 96848670 PM 1

Note! All units are in [mm] unless others are stated. Disclaimer: This simplified dimensional drawing does not show all details.

Company name: Created by: Phone:

**Date:** 18/07/2024

| Description                         | Value         |
|-------------------------------------|---------------|
| General information:                |               |
| Product name:                       | PM 1          |
| Product No:                         | 96848670      |
| EAN number:                         | 5700311918081 |
| Technical:                          |               |
| Approvals:                          | CE,EAC,RCM    |
| Approvals for drinking water:       | WRAS,ACS      |
| Return valve:                       | YES           |
| Adjustable start pressure (Yes/No): | N             |
| Start pressure:                     | 1.5 bar       |
| Materials:                          |               |
| Pump housing:                       | Composite     |
| Pump housing:                       | Polypropylene |
| Installation:                       |               |
| Maximum ambient temperature:        | 50 °C         |
| Inlet connect:                      | G1"           |
| Outlet connect:                     | G1"           |
| Inlet thread:                       | EXTERNAL      |
| Outlet thread:                      | EXTERNAL      |
| Liquid:                             |               |
| Liquid temperature range:           | 0 40 °C       |
| Electrical data:                    |               |
| P1 max.:                            | 1200 W        |
| Mains frequency:                    | 50 / 60 Hz    |
| Suitable for 50/60 Hz:              | Yes           |
| Rated voltage:                      | 1 x 220-240 V |
| Maximum current consumption:        | 10 A          |
| Enclosure class (IEC 34-5):         | IP65          |
| Power plug:                         | No plug       |
| Controls:                           |               |
| Type of connector:                  | No plug       |
| Dry running protection:             | YES           |
| Tank:                               |               |
| Tank volume:                        | 0.1 I         |
| Others:                             |               |
| Net weight:                         | 0.89 kg       |
| Gross weight:                       | 1.65 kg       |
| Shipping volume:                    | 0.01 m³       |
| Environmental approvals:            | WEEE          |