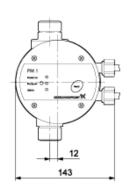

## 96848670 PM 1

Note! All units are in [mm] unless others are stated. Disclaimer: This simplified dimensional drawing does not show all details.

Company name: Created by: Phone:

**Date:** 18/07/2024

| Description                         | Value         |
|-------------------------------------|---------------|
| General information:                |               |
| Product name:                       | PM 1          |
| Product No:                         | 96848670      |
| EAN number:                         | 5700311918081 |
| Technical:                          |               |
| Approvals:                          | CE,EAC,RCM    |
| Approvals for drinking water:       | WRAS,ACS      |
| Return valve:                       | YES           |
| Adjustable start pressure (Yes/No): | N             |
| Start pressure:                     | 1.5 bar       |
| Materials:                          |               |
| Pump housing:                       | Composite     |
| Pump housing:                       | Polypropylene |
| Installation:                       |               |
| Maximum ambient temperature:        | 50 °C         |
| Inlet connect:                      | G1"           |
| Outlet connect:                     | G1"           |
| Inlet thread:                       | EXTERNAL      |
| Outlet thread:                      | EXTERNAL      |
| Liquid:                             |               |
| Liquid temperature range:           | 0 40 °C       |
| Electrical data:                    |               |
| P1 max.:                            | 1200 W        |
| Mains frequency:                    | 50 / 60 Hz    |
| Suitable for 50/60 Hz:              | Yes           |
| Rated voltage:                      | 1 x 220-240 V |
| Maximum current consumption:        | 10 A          |
| Enclosure class (IEC 34-5):         | IP65          |
| Power plug:                         | No plug       |
| Controls:                           |               |
| Type of connector:                  | No plug       |
| Dry running protection:             | YES           |
| Tank:                               |               |
| Tank volume:                        | 0.1 I         |
| Others:                             |               |
| Net weight:                         | 0.89 kg       |
| Gross weight:                       | 1.65 kg       |
| Shipping volume:                    | 0.01 m³       |
| Environmental approvals:            | WEEE          |