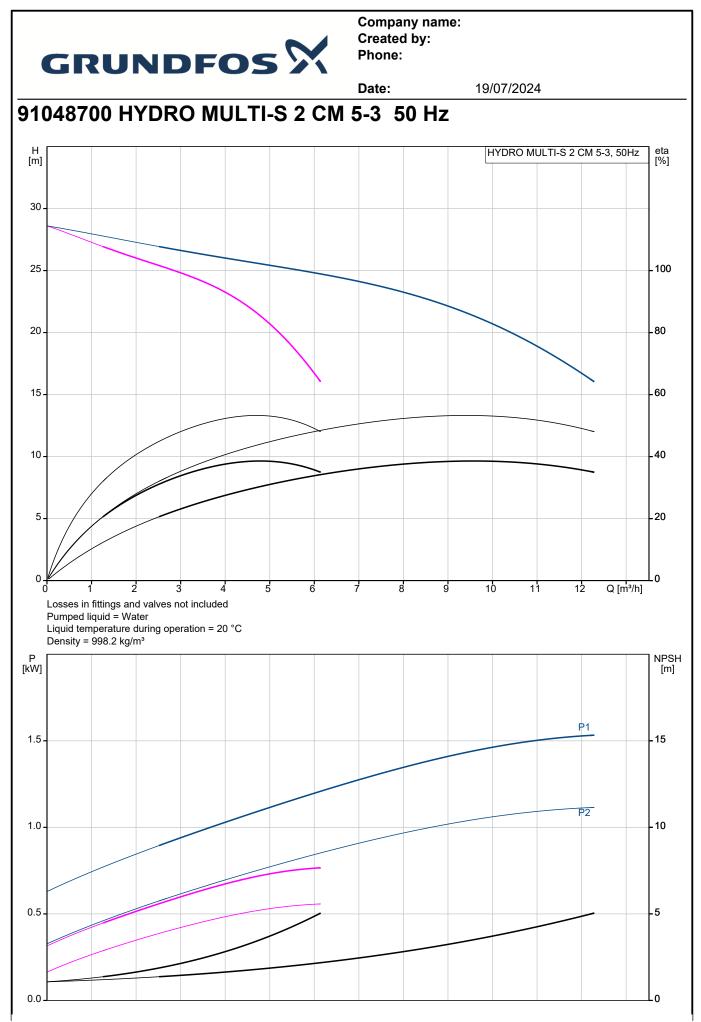

## Company name: Created by: Phone:

19/07/2024

HYDRO MULTI-S 2 CM 5-3, 50Hz

eta [%]

100

80

|                              |                        | Date:                                         |
|------------------------------|------------------------|-----------------------------------------------|
| Description                  | Value                  | H<br>[m]                                      |
| General information:         |                        | 30 -                                          |
| Product name:                | HYDRO MULTI-S 2 CM 5-3 |                                               |
| Product No:                  | 91048700               |                                               |
| EAN number:                  | 5712607682057          | 25                                            |
| Technical:                   |                        |                                               |
| Rated flow:                  | 9 m³/h                 | 20 -                                          |
| Maximum flow:                | 12.6 m³/h              |                                               |
| Min flow system:             | 1.3 m³/h               | 15                                            |
| Max flow system:             | 12.6 m³/h              |                                               |
| Rated head:                  | 23 m                   | -                                             |
| Maximum head:                | 28 m                   | 10-                                           |
| Approvals:                   | CE                     |                                               |
| Pump name:                   | CM5-3                  | 5-                                            |
| Model:                       | В                      |                                               |
| Non-ret. valve:              | NO                     | 0                                             |
| Number of pumps:             | 2                      | o 2                                           |
| Materials:                   |                        | Losses in fittings and<br>Pumped liquid = Wat |
| Pump housing:                | Cast iron              | Liquid temperature d                          |
| Pump housing:                | EN 1561 EN-GJL-200     | Density = 998.2 kg/m                          |
| Pump housing:                | ASTM A48-25A           | P<br>[kW]                                     |
| Manifold:                    | Stainless steel        |                                               |
| Base:                        | Steel                  | 1.5                                           |
| Base:                        | EN 1.0533              |                                               |
| Installation:                |                        |                                               |
| Maximum operating pressure:  | 10 bar                 | 1.0                                           |
| Pipe connection:             | 2"                     |                                               |
| Earth connection:            | PE                     |                                               |
| Liquid:                      |                        | 0.5                                           |
| Pumped liquid:               | Water                  | -                                             |
| Liquid temperature range:    | 5 40 °C                | 0.0                                           |
| Selected liquid temperature: | 20 °C                  | 0.0 -                                         |
| Density:                     | 998.2 kg/m³            |                                               |
| Electrical data:             | -                      |                                               |
| Rated power - P2:            | 0.65 kW                |                                               |
| Mains frequency:             | 50 Hz                  | Ē                                             |
| Rated voltage:               | 3 x 220-240/380-415 V  |                                               |
| Method of start:             | DOL                    |                                               |
| Enclosure class (IEC 34-5):  | IP54                   | ───│ ग़──────────────────                     |
| Others:                      |                        |                                               |
| Net weight:                  | 45 kg                  |                                               |
| Gross weight:                | 51 kg                  |                                               |
| Shipping volume:             | 1.15 m <sup>3</sup>    |                                               |
| Language:                    | F                      | 560                                           |
| Sales region:                | France                 |                                               |