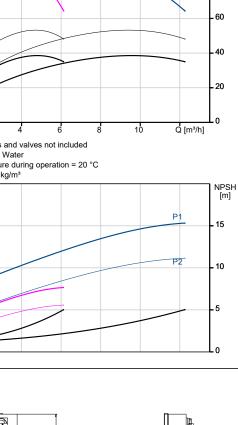

## Company name: Created by: Phone:

19/07/2024

HYDRO MULTI-S 2 CM 5-3, 50Hz

eta [%]

100

80

|                              |                        | Date:                                         |
|------------------------------|------------------------|-----------------------------------------------|
| Description                  | Value                  | H<br>[m]                                      |
| General information:         |                        | 30 -                                          |
| Product name:                | HYDRO MULTI-S 2 CM 5-3 |                                               |
| Product No:                  | 91048700               |                                               |
| EAN number:                  | 5712607682057          | 25                                            |
| Technical:                   |                        |                                               |
| Rated flow:                  | 9 m³/h                 | 20 -                                          |
| Maximum flow:                | 12.6 m³/h              |                                               |
| Min flow system:             | 1.3 m³/h               | 15                                            |
| Max flow system:             | 12.6 m³/h              |                                               |
| Rated head:                  | 23 m                   | -                                             |
| Maximum head:                | 28 m                   | 10-                                           |
| Approvals:                   | CE                     |                                               |
| Pump name:                   | CM5-3                  | 5-                                            |
| Model:                       | В                      |                                               |
| Non-ret. valve:              | NO                     | 0                                             |
| Number of pumps:             | 2                      | o 2                                           |
| Materials:                   |                        | Losses in fittings and<br>Pumped liquid = Wat |
| Pump housing:                | Cast iron              | Liquid temperature d                          |
| Pump housing:                | EN 1561 EN-GJL-200     | Density = 998.2 kg/m                          |
| Pump housing:                | ASTM A48-25A           | P<br>[kW]                                     |
| Manifold:                    | Stainless steel        |                                               |
| Base:                        | Steel                  | 1.5                                           |
| Base:                        | EN 1.0533              |                                               |
| Installation:                |                        |                                               |
| Maximum operating pressure:  | 10 bar                 | 1.0                                           |
| Pipe connection:             | 2"                     |                                               |
| Earth connection:            | PE                     |                                               |
| Liquid:                      |                        | 0.5                                           |
| Pumped liquid:               | Water                  | -                                             |
| Liquid temperature range:    | 5 40 °C                | 0.0                                           |
| Selected liquid temperature: | 20 °C                  | 0.0 -                                         |
| Density:                     | 998.2 kg/m³            |                                               |
| Electrical data:             | -                      |                                               |
| Rated power - P2:            | 0.65 kW                |                                               |
| Mains frequency:             | 50 Hz                  | Ē                                             |
| Rated voltage:               | 3 x 220-240/380-415 V  |                                               |
| Method of start:             | DOL                    |                                               |
| Enclosure class (IEC 34-5):  | IP54                   | ───│ ग़──────────────────                     |
| Others:                      |                        |                                               |
| Net weight:                  | 45 kg                  |                                               |
| Gross weight:                | 51 kg                  |                                               |
| Shipping volume:             | 1.15 m <sup>3</sup>    |                                               |
| Language:                    | F                      | 560                                           |
| Sales region:                | France                 |                                               |