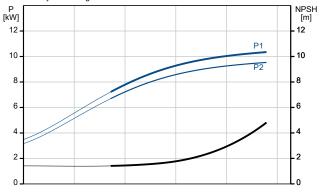

## 96501968 CRN 15-12 A-FGJ-A-E-HQQE 50 Hz

Liquid temperature during operation = 20 °C Density = 998.2 kg/m³

**Date:** 13/07/2024

| 0  |
|----|
| -  |
|    |
|    |
|    |
|    |
|    |
|    |
|    |
|    |
|    |
|    |
|    |
|    |
|    |
|    |
|    |
|    |
|    |
|    |
|    |
|    |
|    |
|    |
|    |
|    |
|    |
|    |
|    |
|    |
|    |
|    |
|    |
|    |
|    |
|    |
|    |
|    |
|    |
|    |
|    |
| ΥV |
|    |

Liquid temperature during operation = 20 °C
Density = 998.2 kg/m³

**Date:** 13/07/2024

| Description                      | Value           |
|----------------------------------|-----------------|
| Starting current:                | 660-780 %       |
| Cos phi - power factor:          | 0.88-0.84       |
| Rated speed:                     | 2940-2950 rpm   |
| IE Efficiency class:             | IE3             |
| Motor efficiency at full load:   | 91.2 %          |
| Motor efficiency at 3/4 load:    | 91.8 %          |
| Motor efficiency at 1/2 load:    | 91.3-91.2 %     |
| Number of poles:                 | 2               |
| Enclosure class (IEC 34-5):      | 55 Dust/Jetting |
| Insulation class (IEC 85):       | F               |
| Built-in motor protection:       | PTC             |
| Motor No:                        | 85U17524        |
| Controls:                        |                 |
| Frequency converter:             | None            |
| Others:                          |                 |
| Terminal box position:           | 6               |
| Minimum efficiency index, MEI ≥: | 0.70            |
| Net weight:                      | 150 kg          |
| Gross weight:                    | 178 kg          |
| Shipping volume:                 | 0.488 m³        |