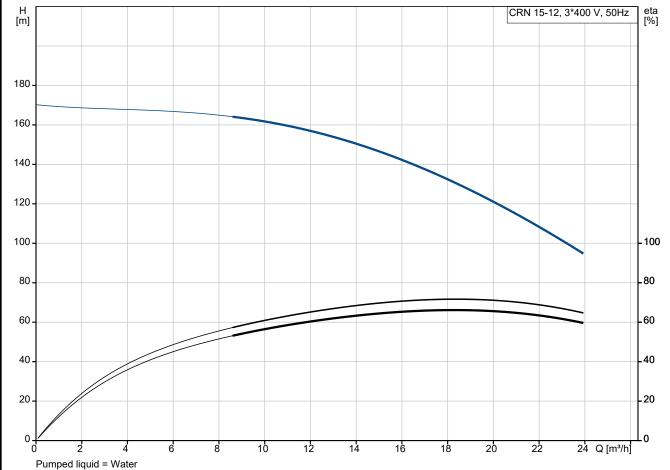

Rated flow: 17 m³/h
Rated head: 135.6 m
Pump orientation: Vertical
Shaft seal arrangement: Single
Code for shaft seal: HQQE

Approvals: CE,EAC,UKCA,SEPRO

Approvals for drinking water: WRAS,ACS
Curve tolerance: ISO9906:2012 3B

## 96501968 CRN 15-12 A-FGJ-A-E-HQQE 50 Hz

Liquid temperature during operation = 20 °C Density = 998.2 kg/m³

**Date:** 13/07/2024

| 0  |
|----|
| -  |
|    |
|    |
|    |
|    |
|    |
|    |
|    |
|    |
|    |
|    |
|    |
|    |
|    |
|    |
|    |
|    |
|    |
|    |
|    |
|    |
|    |
|    |
|    |
|    |
|    |
|    |
|    |
|    |
|    |
|    |
|    |
|    |
|    |
|    |
|    |
|    |
|    |
|    |
|    |
| ΥV |
|    |