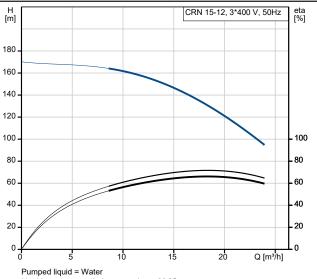

Rated flow: 17 m³/h
Rated head: 135.6 m
Pump orientation: Vertical
Shaft seal arrangement: Single
Code for shaft seal: HQQE

Approvals: CE,EAC,UKCA,SEPRO

Approvals for drinking water: WRAS,ACS
Curve tolerance: ISO9906:2012 3B

## 96501968 CRN 15-12 A-FGJ-A-E-HQQE 50 Hz

Liquid temperature during operation = 20 °C Density = 998.2 kg/m³

**Date:** 13/07/2024

| 0  |
|----|
| -  |
|    |
|    |
|    |
|    |
|    |
|    |
|    |
|    |
|    |
|    |
|    |
|    |
|    |
|    |
|    |
|    |
|    |
|    |
|    |
|    |
|    |
|    |
|    |
|    |
|    |
|    |
|    |
|    |
|    |
|    |
|    |
|    |
|    |
|    |
|    |
|    |
|    |
|    |
|    |
| ΥV |
|    |