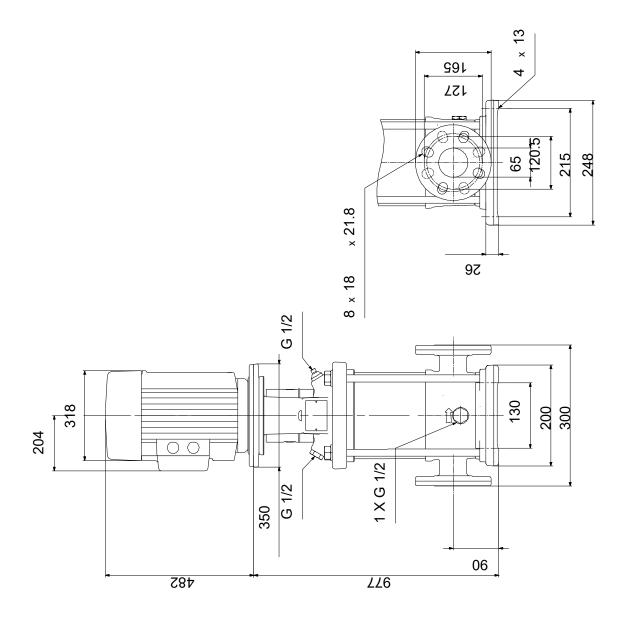

# 96501968 CRN 15-12 A-FGJ-A-E-HQQE 50 Hz

Note! All units are in [mm] unless others are stated. Disclaimer: This simplified dimensional drawing does not show all details.