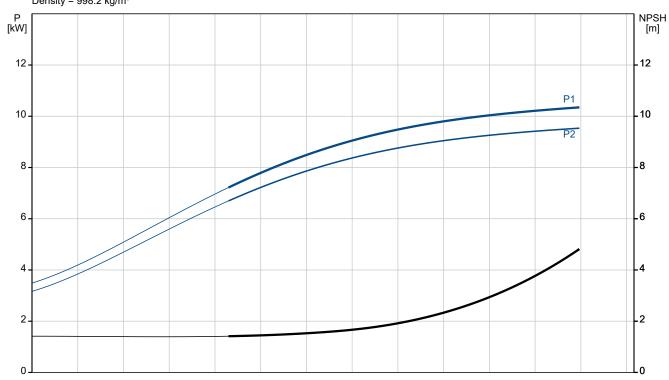

### Qty. | Description

1 Electrical data:

Motor standard: IEC
Motor type: 160MB
Rated power - P2: 11 kW
Power (P2) required by pump: 11 kW
Mains frequency: 50 Hz

Rated voltage: 3 x 380-415D/660-690Y V Rated current: 20,8-19,8/12,0-11,8 A

 Starting current:
 660-780 %

 Cos phi - power factor:
 0.88-0.84

 Rated speed:
 2940-2950 rpm

IE Efficiency class:IE3Motor efficiency at full load:91.2 %Motor efficiency at 3/4 load:91.8 %Motor efficiency at 1/2 load:91.3-91.2 %

Liquid temperature during operation = 20 °C
Density = 998.2 kg/m³

**Date:** 13/07/2024

| Description                      | Value           |
|----------------------------------|-----------------|
| Starting current:                | 660-780 %       |
| Cos phi - power factor:          | 0.88-0.84       |
| Rated speed:                     | 2940-2950 rpm   |
| IE Efficiency class:             | IE3             |
| Motor efficiency at full load:   | 91.2 %          |
| Motor efficiency at 3/4 load:    | 91.8 %          |
| Motor efficiency at 1/2 load:    | 91.3-91.2 %     |
| Number of poles:                 | 2               |
| Enclosure class (IEC 34-5):      | 55 Dust/Jetting |
| Insulation class (IEC 85):       | F               |
| Built-in motor protection:       | PTC             |
| Motor No:                        | 85U17524        |
| Controls:                        |                 |
| Frequency converter:             | None            |
| Others:                          |                 |
| Terminal box position:           | 6               |
| Minimum efficiency index, MEI ≥: | 0.70            |
| Net weight:                      | 150 kg          |
| Gross weight:                    | 178 kg          |
| Shipping volume:                 | 0.488 m³        |