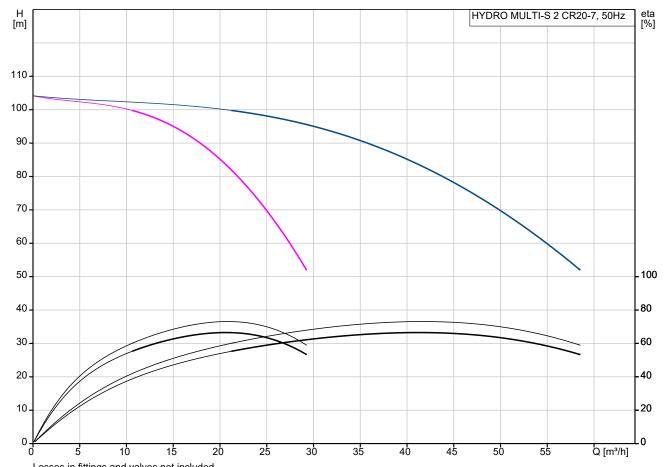

## 91048750 HYDRO MULTI-S 2 CR20-7 50 Hz

Losses in fittings and valves not included Pumped liquid = Water Liquid temperature during operation = 20 °

Company name: Created by: Phone:

**Date:** 19/07/2024

| Description                  | Value                  |
|------------------------------|------------------------|
| General information:         |                        |
| Product name:                | HYDRO MULTI-S 2 CR20-7 |
| Product No:                  | 91048750               |
| EAN number:                  | 5712607682552          |
| Technical:                   |                        |
| Min flow system:             | 10.5 m³/h              |
| Max flow system:             | 60 m³/h                |
| Maximum head:                | 73.4 m                 |
| Approvals:                   | CE                     |
| Pump name:                   | CR20-7                 |
| Non-ret. valve:              | YES                    |
| Number of pumps:             | 2                      |
| Materials:                   |                        |
| Manifold:                    | Stainless steel        |
| Installation:                |                        |
| Maximum operating pressure:  | 10 bar                 |
| Pipe connection:             | 2.5                    |
| Earth connection:            | PE                     |
| Liquid:                      |                        |
| Pumped liquid:               | Water                  |
| Liquid temperature range:    | 5 60 °C                |
| Selected liquid temperature: | 20 °C                  |
| Density:                     | 998.2 kg/m³            |
| Electrical data:             |                        |
| Mains frequency:             | 50 Hz                  |
| Rated voltage:               | 3 x 220-240/380-415 V  |
| Method of start:             | DOL                    |
| Enclosure class (IEC 34-5):  | IP54                   |
| Others:                      |                        |
| Net weight:                  | 70 kg                  |
| Gross weight:                | 254 kg                 |
| Language:                    | F                      |
| Sales region:                | France                 |

Losses in fittings and valves not included Pumped liquid = Water Liquid temperature during operation = 20 °C Density = 998.2 kg/m³