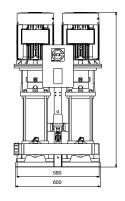

## 91048750 HYDRO MULTI-S 2 CR20-7 50 Hz

Losses in fittings and valves not included Pumped liquid = Water Liquid temperature during operation = 20 °

Company name: Created by: Phone:

**Date:** 19/07/2024

| Description                  | Value                  |
|------------------------------|------------------------|
| General information:         |                        |
| Product name:                | HYDRO MULTI-S 2 CR20-7 |
| Product No:                  | 91048750               |
| EAN number:                  | 5712607682552          |
| Technical:                   |                        |
| Min flow system:             | 10.5 m³/h              |
| Max flow system:             | 60 m³/h                |
| Maximum head:                | 73.4 m                 |
| Approvals:                   | CE                     |
| Pump name:                   | CR20-7                 |
| Non-ret. valve:              | YES                    |
| Number of pumps:             | 2                      |
| Materials:                   |                        |
| Manifold:                    | Stainless steel        |
| Installation:                |                        |
| Maximum operating pressure:  | 10 bar                 |
| Pipe connection:             | 2.5                    |
| Earth connection:            | PE                     |
| Liquid:                      |                        |
| Pumped liquid:               | Water                  |
| Liquid temperature range:    | 5 60 °C                |
| Selected liquid temperature: | 20 °C                  |
| Density:                     | 998.2 kg/m³            |
| Electrical data:             |                        |
| Mains frequency:             | 50 Hz                  |
| Rated voltage:               | 3 x 220-240/380-415 V  |
| Method of start:             | DOL                    |
| Enclosure class (IEC 34-5):  | IP54                   |
| Others:                      |                        |
| Net weight:                  | 70 kg                  |
| Gross weight:                | 254 kg                 |
| Language:                    | F                      |
| Sales region:                | France                 |