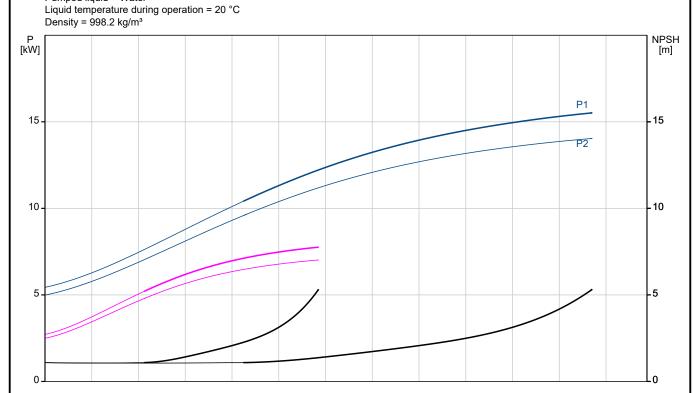

Losses in fittings and valves not included Pumped liquid = Water Liquid temperature during operation = 20 °C Density = 998.2 kg/m³