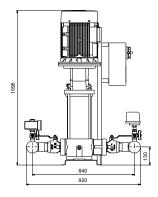

## 91048750 HYDRO MULTI-S 2 CR20-7 50 Hz

Losses in fittings and valves not included Pumped liquid = Water Liquid temperature during operation = 20 °

Company name: Created by: Phone:

**Date:** 19/07/2024

| Description                  | Value                  |
|------------------------------|------------------------|
| General information:         |                        |
| Product name:                | HYDRO MULTI-S 2 CR20-7 |
| Product No:                  | 91048750               |
| EAN number:                  | 5712607682552          |
| Technical:                   |                        |
| Min flow system:             | 10.5 m³/h              |
| Max flow system:             | 60 m³/h                |
| Maximum head:                | 73.4 m                 |
| Approvals:                   | CE                     |
| Pump name:                   | CR20-7                 |
| Non-ret. valve:              | YES                    |
| Number of pumps:             | 2                      |
| Materials:                   |                        |
| Manifold:                    | Stainless steel        |
| Installation:                |                        |
| Maximum operating pressure:  | 10 bar                 |
| Pipe connection:             | 2.5                    |
| Earth connection:            | PE                     |
| Liquid:                      |                        |
| Pumped liquid:               | Water                  |
| Liquid temperature range:    | 5 60 °C                |
| Selected liquid temperature: | 20 °C                  |
| Density:                     | 998.2 kg/m³            |
| Electrical data:             |                        |
| Mains frequency:             | 50 Hz                  |
| Rated voltage:               | 3 x 220-240/380-415 V  |
| Method of start:             | DOL                    |
| Enclosure class (IEC 34-5):  | IP54                   |
| Others:                      |                        |
| Net weight:                  | 70 kg                  |
| Gross weight:                | 254 kg                 |
| Language:                    | F                      |
| Sales region:                | France                 |