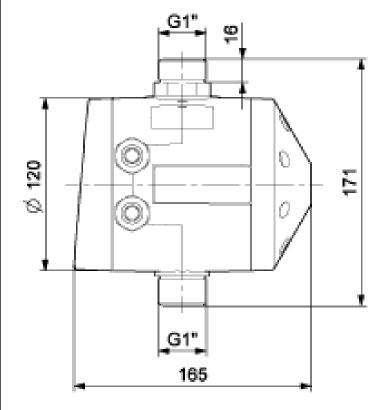

## 96848701 PM 1

Note! All units are in [mm] unless others are stated. Disclaimer: This simplified dimensional drawing does not show all details.