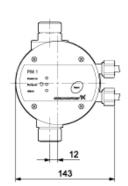

## 96848701 PM 1

Note! All units are in [mm] unless others are stated. Disclaimer: This simplified dimensional drawing does not show all details.