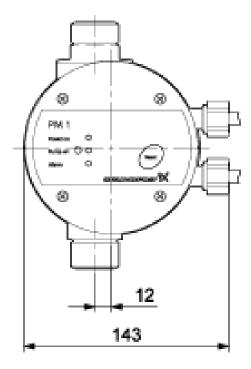

## 96848701 PM 1

Note! All units are in [mm] unless others are stated. Disclaimer: This simplified dimensional drawing does not show all details.