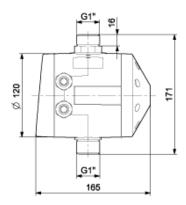

## 96848701 PM 1

Note! All units are in [mm] unless others are stated. Disclaimer: This simplified dimensional drawing does not show all details.